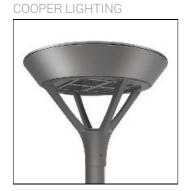

## Product data sheet

PMM MESA PMM-SA1D-740-U-5NQ

Die-cast aluminum housing and door, Lumens packages ranging from 3,000 - 29,000 lumens, Choice of 13 high-efficiency, patented AccuLED Optics™, Base casting slip fits over a standard 3" O.D. tenon, Wall, single and dual-mount configurations available, 10kV/10vkA surge protection standard, LED fixture features a five-year warranty

Mounting mode

Wall mounted

Shape and measurements

Height: 0.39 in Diameter: 6.00 in

Adjustability

Fixed

Electric

System power: 67 W