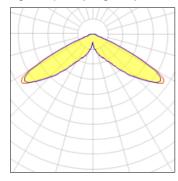

## Light output 1 (integrated)

| Lamp type          | LED      | CCT         | 4000 K |
|--------------------|----------|-------------|--------|
| Nominal lamp power | 67 W     | CRI         | 70     |
| Total flux         | 7017 lm  | LOR         | 100%   |
| Luminous efficacy  | 105 lm/W | Total power | 67 W   |