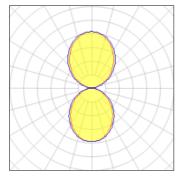

# Light output 1 (integrated)

| Lamp type          | LED      | CCT         | 3114 K |
|--------------------|----------|-------------|--------|
| Nominal lamp power | 170 W    | CRI         | 83     |
| Total flux         | 17640 lm | LOR         | 100%   |
| Luminous efficacy  | 104 lm/W | ULOR        | 51%    |
|                    |          | Total power | 170 W  |