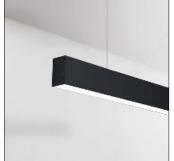

# NOTUS 17 UP DOWN LINEAR LED 4271MM 830

BRIGHT SPECIAL LIGHTING

Housing :Extruded aluminium Diffuser :Matt opal cover of extruded PMMA Control Gear :Built-in electronic power supply Watt :Max 2x131.2W Transmittance :70% IP :40 IK :04 • Optional accessories • LED replacement with tools Colors -10 White -20 Black -90 Anoxal matt Wood 1 Wood 2

# Mounting mode

Pendant

#### Shape and measurements

Length: 167.91 in Width: 1.89 in Height: 4.09 in

# Adjustability

Fixed

Design

Material impression: Aluminum Color of housing: Black, White, Anthracite / graphite