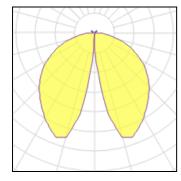

# Light output 1 (integrated)

| Lamp type          | LED     | CCT         | 3000 K |
|--------------------|---------|-------------|--------|
| Nominal lamp power | 42 W    | CRI         | 90     |
| Total flux         | 2615 lm | LOR         | 100%   |
| Luminous efficacy  | 62 lm/W | ULOR        | 3%     |
|                    |         | Total power | 42 W   |