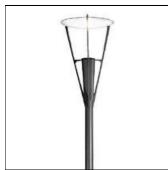

# Product data sheet

TRET SKY 1 X 51.6W 360° 3000 K GH8313.HLXT300EN

**GHIDINI** 

Series of pole and bollards with indirect light available in various heights and configurations. Designed to illuminate squares, avenues, paths, parks, walkways and gardens without glaring with soft and omogeneus ligt distribution. With its strong steel base and the construction of the head in high oxidation resistant aluminum alloy which is subjected to nano-bonderite treatment and finished with texturized polyester powder paint, making the product resistant to atomospheric agents and UV rays, guaranteeing maximum protection over the years. The external screws are in stainless steel and on request also available in a vandal-proof version. The product is installed using pressure tie rods to be screwed directly into the ground or through tie rods embedded in the concrete. The product is equipped with the Ghidini water-lock system that prevents the rising of humidity from the power cable due to the alternating on and off cycles.

### Mounting mode

Pole top mounted

# Shape and measurements

Height: 0.39 in Diameter: 29.92 in