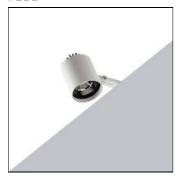

## Product data sheet

LIGHT CUT MINI SPOT MODULE 09.0218/LED ARRAY/14,8W/ 31°

FLOS

Projector to be installed in Light Cut Mini system. Remote continuous current supply source not included.

| LOR         | 49%    |
|-------------|--------|
| Total flux  | 534 lm |
| Total power | 15 W   |
|             |        |

Mounting mode

Ceiling mounted

Shape and measurements

Height: 3.03 in Diameter: 2.20 in

Adjustability

Rotatable

Electric

System power: 15 W Appliance Class: III

Protection

IP: 20