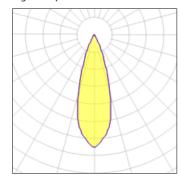

## Light output 1

| I x LED            |         |
|--------------------|---------|
| Nominal lamp power | 15 W    |
| Lamp flux          | 1100 lm |
| Luminous efficacy  | 73 lm/W |
| CCT                | 3000 K  |
| CRI                | 90      |

| LOR         | 49%    |
|-------------|--------|
| Total flux  | 534 lm |
| Total power | 15 W   |
|             |        |

Mounting mode

Ceiling mounted

Shape and measurements

Height: 3.03 in Diameter: 2.20 in