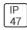

## Product data sheet

H7T SERIES H7-426-H930\_150R40FL\_MAXTILT

COOPER LIGHTING







Got Nail!™ bar hangers, Pass-N-Thru™ tool-less shortening of bar hangers, Slide-N-Side™ wire traps, Quick Connect wiring connectors included in junction box, Thermally protected, Die-formed housing and plaster frame, Housing may be removed from plaster frame for junction box access

## Light output 1



| 1 | Χ | LED |
|---|---|-----|
|   |   |     |

| Nominal lamp power | 150 W  | LOR         |
|--------------------|--------|-------------|
| Lamp flux          | 900 lm | Total flux  |
| Luminous efficacy  | 6 lm/W | Total power |
| CCT                | 3000 K |             |
| CRI                | 100    |             |

Mounting mode

Ceiling recessed

Shape and measurements

Height: 0.39 in Diameter: 3.94 in

Adjustability

Fixed

Electric

System power: 150 W

Protection

IP: 47

97