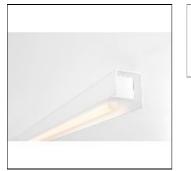

# Product data sheet

UNITED 974 1XLED 2700K GI WHITE STRUC 13393009

MODULAR

In simple terms, United is a LED module dressed like a naked 'seamless' lamp in a powder coated aluminum housing – designed in cooperation with Couvreur-Devos. It is precisely that plain simplicity that makes it so special. To start with, the exposed lamps ensure higher efficiency, thus reducing power consumption. That efficiency can be increased even further when selecting a white interior to amplify light reflection. United consists ofone or more U-profiles, which are available with or without a cover. The covers are available in white or black structure, combined with a white structure or matt black lining, thereby offering four different color combinations. Installing several modules in a linear design, or alongside each other, creates a repetitive effect with handsome results. United Asy creates an asymmetrical light beam that results in a homogeneous wall wash effect.

#### Shape and measurements

Length: 38.35 in Width: 1.85 in Height: 2.20 in