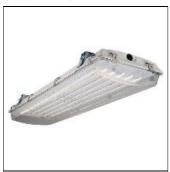

# VRVT4 VRVT4LED-LD5-30-DR-UNV-LR63-CD3-WL-U

COOPER LIGHTING

Chemical resistant stainless steel latches withstand the test of time, Tough polycarbonate lens sealed to prevent water, bugs and debris, Rugged fiber reinforced housing, Superior LED with high efficacy options, 4' length available, Narrow spectrum color LEDs available, Tamper resistant screws secure latches to prevent unwanted access

#### Mounting mode

Ceiling mounted, Pendant

#### Shape and measurements

Length: 12.50 in Width: 49.50 in Height: 3.00 in