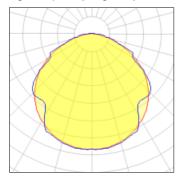

### Light output 1 (integrated)

| Lamp type          | LED     | CCT         | 3000 K  |
|--------------------|---------|-------------|---------|
| Nominal lamp power | 601.9 W | CRI         | 100     |
| Total flux         | 4888 lm | LOR         | 100%    |
| Luminous efficacy  | 8 lm/W  | Total power | 601.9 W |