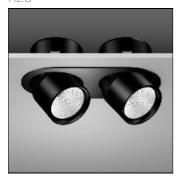

# Product data sheet

PURA SPOT R MAXI 911343.003.76

RZB

Series: Pura Spot R Type of Protection: IP 20 Protection Class: II Voltage: 220 - 240 V / 0 Hz, 50 - 60 Hz Housing: powder coated die cast aluminium, rotates 356° horizontally and swivels 65° vertically, spring fastening with no need for tools, heat resistant plastic ring. Reflector: faceted aluminium, included, can be changed without tools, passive cooling. LED included together with connected converter in separate gearbox. Available Colours: deep black, matt (RAL 9005) Type of Installation: Recessed ceiling mounting Dimensions: L 360, B 180, H 50, HE 170 Lamp: LED Life time: 50000 h (L80/B10) Colour Temperature: 2700K Socket 1: without socket Operating Mode Lamp 1: Converter, dimmable, DALI Safety Marks: F-mark Impact Protection: IK03 (0,35 Joule) Luminaire flux LED: 6850Im System power: 90W Beam Angle: 56° Number of fittings B10A: 4 Number of fittings B16A: 7 Number of fittings C10A: 9 Number of fittings C16A: 14 Inrush current: 14A Unified Glare Ratio: 20,9 EEC: A

Mounting mode

Height: 6.06 in

Ceiling recessed System power: 90 W

Shape and measurements

 Length: 7.09 in
 IP: 20

 Width: 14.17 in
 IK: 03

Created by luminaires.dialux.com (20 May, 2024)

Electric

### Design

Color of housing: Black