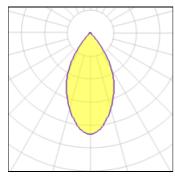

#### Light output 2 (integrated)

| Lamp type          | LED     | CCT         | 2700 K |
|--------------------|---------|-------------|--------|
| Nominal lamp power | 45 W    | CRI         | 90     |
| Total flux         | 3425 lm | LOR         | 100%   |
| Luminous efficacy  | 76 lm/W | Total power | 45 W   |