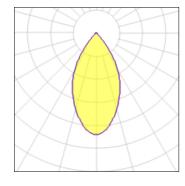

#### Light output 1 (integrated)

| Lamp type          | LED     | CCT         | 2700 K |
|--------------------|---------|-------------|--------|
| Nominal lamp power | 45 W    | CRI         | 90     |
| Total flux         | 3425 lm | LOR         | 100%   |
| Luminous efficacy  | 76 lm/W | Total power | 45 W   |