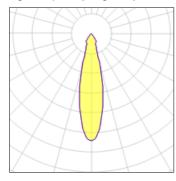

## Light output 1 (integrated)

| Lamp type          | LED     | CCT         | 3000 K |
|--------------------|---------|-------------|--------|
| Nominal lamp power | 26 W    | CRI         | 80     |
| Total flux         | 1993 lm | LOR         | 100%   |
| Luminous efficacy  | 77 lm/W | Total power | 26 W   |