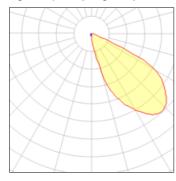

## Light output 1 (integrated)

| Lamp type          | LED    | CCT         | 3000 K |
|--------------------|--------|-------------|--------|
| Nominal lamp power | 2.2 W  | CRI         | 80     |
| Total flux         | 15 lm  | LOR         | 100%   |
| Luminous efficacy  | 7 lm/W | Total power | 2.2 W  |