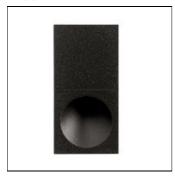

## Product data sheet

THEBLOCKOFLIGHT 09.3310.04/PW LED/2,2W

FLOS

Semi-embedded signalling lamp for indoor or outdoor use. Non-regulable 100-240V, 50-60Hz power supply and 500 mm power cable included.

Mounting mode

Wall mounted

Shape and measurements

Length: 2.95 in Width: 0.28 in Height: 5.91 in

Adjustability

Fixed

Electric

System power: 2.2 W Appliance Class: I