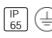

## Product data sheet

THEBLOCKOFLIGHT 09.3310.04/PW LED/2,2W

FLOS







Semi-embedded signalling lamp for indoor or outdoor use. Non-regulable 100-240V, 50-60Hz power supply and 500 mm power cable included.

## Light output 1 (integrated)



| Lamp type          | LED    | CCT         | 3000 K |
|--------------------|--------|-------------|--------|
| Nominal lamp power | 2.2 W  | CRI         | 80     |
| Total flux         | 15 lm  | LOR         | 100%   |
| Luminous efficacy  | 7 lm/W | Total power | 2.2 W  |

Mounting mode

Wall mounted

Shape and measurements

Length: 2.95 in Width: 0.28 in Height: 5.91 in

Adjustability

Fixed

Electric

System power: 2.2 W Appliance Class: I

Protection

IP: 65