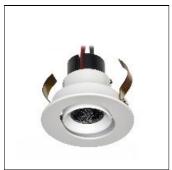

## Product data sheet

BLAZE PIVOT 16 3W 200LM 2700K 1000 2667

SAAS INSTRUMENTS

The saas blaze pivot combines first class optics with a light source that can be targeted in one direction to highlight paintings and other objects or create dynamic effects. When installed, this fixture is rated at IP44 so it's the perfect downlight for your bathroom as well.

Mounting mode

Ceiling mounted

Shape and measurements

Height: 1.38 in Diameter: 1.50 in

Adjustability

Tiltable

Electric

System power: 3 W