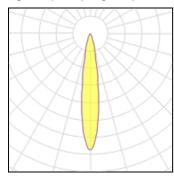

## Product data sheet

BLAZE PIVOT 16 3W 200LM 2700K 1000 2667

SAAS INSTRUMENTS

The saas blaze pivot combines first class optics with a light source that can be targeted in one direction to highlight paintings and other objects or create dynamic effects. When installed, this fixture is rated at IP44 so it's the perfect downlight for your bathroom as well.