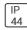

## Product data sheet

BLAZE PIVOT 16 3W 200LM 2700K 1000 2667

SAAS INSTRUMENTS







The saas blaze pivot combines first class optics with a light source that can be targeted in one direction to highlight paintings and other objects or create dynamic effects. When installed, this fixture is rated at IP44 so it's the perfect downlight for your bathroom as well.

## Light output 1 (integrated)



| Lamp type          | LED     | CCT         | 2700 K |
|--------------------|---------|-------------|--------|
| Nominal lamp power | 3 W     | CRI         | 90     |
| Total flux         | 210 lm  | LOR         | 100%   |
| Luminous efficacy  | 70 lm/W | Total power | 3 W    |

Mounting mode

Ceiling mounted

Shape and measurements

Height: 1.38 in Diameter: 1.50 in

Adjustability

Tiltable

Electric

System power: 3 W

Protection

IP: 44