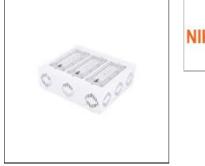

## Product data sheet

120W LED SMS LOWBAY (SURFACE) (5000K) LEDXION K03107

NIKKON

NIKKON LEDXION K03107 120W LED SMS Lowbay (Surface) (5000K)