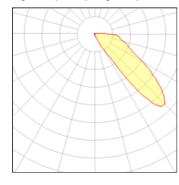

# Product data sheet

LIGHT LINEAR VT 3 STREET AND AREA LUMINAIRES VT-20002-T4-W40

LIGMAN









- Lamp LED - CRI Ra > 80 - MacAdam Ellipse 3 SDCM - Colour Temperature 3000K, 4000K - Die-cast aluminium housing and extruded aluminium column pre-treated before powder coating ensuring high corrosion resistance - Stainless steel fasteners in grade 316 - Durable silicone rubber gasket and clear toughened glass - Maximum wind load resistance is 120 km/h - Surge protection 10 kV

## Light output 1 (integrated)



| Lamp type          | LED     | CCT         | 4032 K |
|--------------------|---------|-------------|--------|
| Nominal lamp power | 80.9 W  | CRI         | 80     |
| Total flux         | 6430 lm | LOR         | 100%   |
| Luminous efficacy  | 79 lm/W | ULOR        | 4%     |
|                    |         | Total power | 80.9 W |

#### Mounting mode

Pole integrated

## Shape and measurements

Length: 3.54 in Width: 5.91 in Height: 22.44 in Weight: 27.5 kg

## Adjustability

Fixed

#### Design

Color of housing: Black, White, Silver gray

#### Glare protection

Glare protection: UGR < 19

#### Electric

System power: 80.9 W Voltage: 230 V AC Ballast: ECG

Controller: Dimmable 1..10V, DALI

Appliance Class: I

## Protection

IP: 65 IK: 07

Surface temperature: 40°C