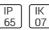

# Product data sheet

LIGHT LINEAR VT 3 STREET AND AREA LUMINAIRES VT-20002-T4-W40

LIGMAN









- Lamp LED - CRI Ra > 80 - MacAdam Ellipse 3 SDCM - Colour Temperature 3000K, 4000K - Die-cast aluminium housing and extruded aluminium column pre-treated before powder coating ensuring high corrosion resistance - Stainless steel fasteners in grade 316 - Durable silicone rubber gasket and clear toughened glass - Maximum wind load resistance is 120 km/h - Surge protection 10 kV

## Light output 1 (integrated)



| Lamp type          | LED     | CCT         | 4032 K |
|--------------------|---------|-------------|--------|
| Nominal lamp power | 80.9 W  | CRI         | 80     |
| Total flux         | 6430 lm | LOR         | 100%   |
| Luminous efficacy  | 79 lm/W | ULOR        | 4%     |
|                    |         | Total power | 80.9 W |

#### Mounting mode

Pole integrated

## Shap