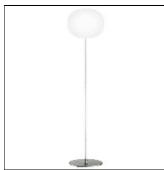

## Product data sheet

GLO-BALL F3 F3030000

FLOS

Floor lamp providing diffused lighting. Diffuser consisting of an externally acid-etched, hand blown, flashed opaline glass and of a die-cast aluminum threaded ring nut with alodine plating finish. Gray painted high-thickness steel base and stem and die-cast aluminum diffuser support. ON/OFF functions and 0-100% light adjustment are provided by a dimmer fitted on gray fabric-upholstered bipolar power cord, length 1800 mm.Net weight 18,9 kg.