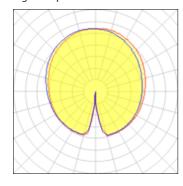

## 1 x Halogen low voltage lamp without reflector

| Nominal lamp power | 230 W   | Socket      | E27     |
|--------------------|---------|-------------|---------|
| Lamp flux          | 4210 lm | LOR         | 80%     |
| Luminous efficacy  | 15 lm/W | ULOR        | 43%     |
| CCT                | 2821 K  | Total flux  | 3376 lm |
| CRI                | 99      | Total power | 230 W   |