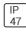

## Product data sheet

VERD VERDEON VERD-A02-E-U-T2-7030-AP

**COOPER LIGHTING** 







Ideal replacement for 50W-250W+ HPS luminaires, Efficacies as high as 141 LPW with (c-series), UL/cUL listed for wet locations, Optional IP66 enclosure rating available, Tool-less removable power door for easy maintenance, Two levels of 10kV surge protection available, 3G vibration rated

## Light output 1 (integrated)



| Lamp type          | LED     | CCT         | 3000 K |
|--------------------|---------|-------------|--------|
| Nominal lamp power | 92 W    | CRI         | 70     |
| Total flux         | 9095 lm | LOR         | 100%   |
| Luminous efficacy  | 99 lm/W | Total power | 92 W   |

Mounting mode

Pole top mounted

Shape and measurements

Length: 9.50 in Width: 15.00 in Height: 0.39 in

Adjustability

Fixed

Electric

System power: 92 W

Protection

IP: 47