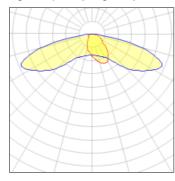

## Light output 1 (integrated)

| Lamp type          | LED     | CCT         | 3000 K |
|--------------------|---------|-------------|--------|
| Nominal lamp power | 92 W    | CRI         | 70     |
| Total flux         | 9095 lm | LOR         | 100%   |
| Luminous efficacy  | 99 lm/W | Total power | 92 W   |