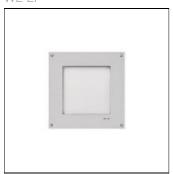

## QR0379-CFM42 STAINLESS 616-2636

WE-EF

IP55. Recessed wall luminaire. Suitable for installation in cavity wall construction or concrete pour construction using optional installation blockout. Stainless steel finish.

Mounting mode

Wall recessed

Shape and measurements

Length: 12.68 in Width: 12.68 in Height: 6.89 in Electric

System power: 46 W

Protection

IP: 55