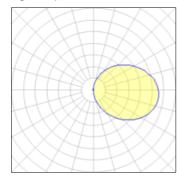

## Light output 1

## 1 x Compact fluorescent lamp

| Nominal lamp power | 42 W    | LOR         | 21%    |
|--------------------|---------|-------------|--------|
| Lamp flux          | 3200 lm | ULOR        | 10%    |
| Luminous efficacy  | 14 lm/W | Total flux  | 667 lm |
| CCT                | 2700 K  | Total power | 46 W   |
| CRI                | 82      |             |        |