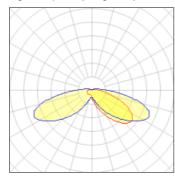

## Light output 1 (integrated)

| Lamp type          | LED     | CCT         | 2200 K |
|--------------------|---------|-------------|--------|
| Nominal lamp power | 31 W    | CRI         | 70     |
| Total flux         | 2585 lm | LOR         | 100%   |
| Luminous efficacy  | 83 lm/W | ULOR        | 9%     |
|                    |         | Total power | 31 W   |