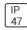

## Product data sheet

MSA MESA LED MSA-SA3B-730-U-T4FT







Die-cast aluminum housing and door, Lumens packages ranging from 3,000 - 29,000 lumens, Choice of 13 high-efficiency, patented AccuLED Optics™, Base casting slip fits over a standard 3" O.D. tenon, Wall, single and dual-mount configurations available, 10kV/10vkA surge protection standard, LED fixture features a five-year warranty

## Light output 1 (integrated)



| Lamp type          | LED      | CCT         | 3000 K |
|--------------------|----------|-------------|--------|
| Nominal lamp power | 126 W    | CRI         | 70     |
| Total flux         | 13419 lm | LOR         | 100%   |
| Luminous efficacy  | 106 lm/W | Total power | 126 W  |

Mounting mode

Wall mounted

Shape and measurements

Height: 0.39 in Diameter: 6.00 in

Adjustability

Fixed

Electric

System power: 126 W

Prot