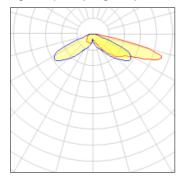

## Light output 1 (integrated)

| Lamp type          | LED      | CCT         | 3000 K |
|--------------------|----------|-------------|--------|
| Nominal lamp power | 126 W    | CRI         | 70     |
| Total flux         | 13419 lm | LOR         | 100%   |
| Luminous efficacy  | 106 lm/W | Total power | 126 W  |