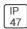

## Product data sheet

LDRT8B LED 8" ROUND RECESSED RETROFIT DOWNLIGHT LD8B10D010 ER8B10950 8LBS0WMH

COOPER LIGHTING







Retrofit, remodel, install from below, downlight or wall wash, Excellent light control and low aperture brightness, Available for shallow or standard plenums; ENERGY STAR® qualified, Spun aluminum reflectors in a variety of finishes, 6 color temperatures: 2400K, 2700K, 3000K, 3500K, 4000K and 5000K CCT, CRI: 80, 90 or 97; D2W™ option from 3000K to 1850K, W2N Tunable White 2700K-6500K or 2000K-5000K, Lumens: 1,000-20,000; 0-10V dimming down to 1%, WaveLinx and DLVP connected lighting systems compatibility, 5-year warranty

## Light output 1 (integrated)



| Lamp type          | LED      | CCT         | 5000 K |
|--------------------|----------|-------------|--------|
| Nominal lamp power | 10.2 W   | CRI         | 90     |
| Total flux         | 1118 lm  | LOR         | 100%   |
| Lumino