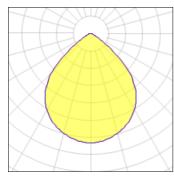

## Light output 1 (integrated)

| Lamp type          | LED      | CCT         | 5000 K |
|--------------------|----------|-------------|--------|
| Nominal lamp power | 10.2 W   | CRI         | 90     |
| Total flux         | 1118 lm  | LOR         | 100%   |
| Luminous efficacy  | 110 lm/W | Total power | 10.2 W |