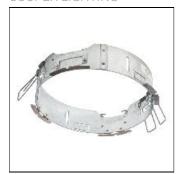

## Product data sheet

LDRT8B LED 8" ROUND RECESSED RETROFIT DOWNLIGHT LD8B10D010 ER8B10950 8LBS0WMH

COOPER LIGHTING

Retrofit, remodel, install from below, downlight or wall wash, Excellent light control and low aperture brightness, Available for shallow or standard plenums; ENERGY STAR® qualified, Spun aluminum reflectors in a variety of finishes, 6 color temperatures: 2400K, 2700K, 3000K, 3500K, 4000K and 5000K CCT, CRI: 80, 90 or 97; D2W™ option from 3000K to 1850K, W2N Tunable White 2700K-6500K or 2000K-5000K, Lumens: 1,000-20,000; 0-10V dimming down to 1%, WaveLinx and DLVP connected lighting systems compatibility, 5-year warranty

Mounting mode

Ceiling recessed

Shape and measurements

Height: 0.39 in Diameter: 8.00 in

Adjustability

Fixed

Electric

System power: 10.2 W