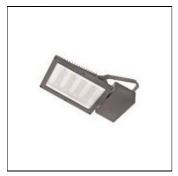

## Product data sheet

185W LED FLOODLIGHT (MB51) TYPE 1 (3000K) S2266 LEDXION K10119

NIKKON

NIKKON S2266 LEDXION K10119 185W LED Floodlight (MB51) Type 1 (3000K)

| 185 W    | LOR         | 94%      |
|----------|-------------|----------|
| 24640 lm | Total flux  | 23119 lm |
| 16 lm/W  | Total power | 198.65 W |
| 2962 K   |             |          |

Mounting mode

Pole top mounted

Shape and measurements

Length: 3.94 in Width: 3.94 in Height: 3.94 in

Adjustability

Tiltable

Electric

System power: 198.65 W

99