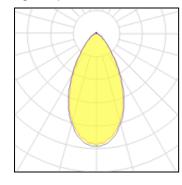

## Light output 1

| I X LED            |   |
|--------------------|---|
| Nominal lamp power |   |
| Lamp flux          | 2 |
| Luminous efficacy  | 1 |
| CCT                |   |
| CRI                |   |

| 185 W    | LOR         | 94%      |
|----------|-------------|----------|
| 24640 lm | Total flux  | 23119 lm |
| 16 lm/W  | Total power | 198.65 W |
| 2962 K   |             |          |

Mounting mode