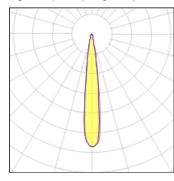

## Light output 1 (integrated)

| Lamp type          | L     |
|--------------------|-------|
| Nominal lamp power | 12    |
| Total flux         | 1056  |
| Luminous efficacy  | 88 lm |

| CCT         |
|-------------|
| CRI         |
| LOR         |
| Total power |
|             |