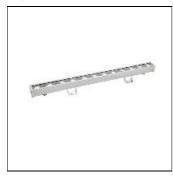

# Product data sheet

ALDO 2 FLOODLINGHTS AND COLUMN PROJECTORS ALD-30081-N-W40

LIGMAN

- Lamp LED - Colour 3000K and 4000K - Powder coated aluminium alloy housing - Adjustable stainless steel bracket - Two cable entries for through wiring - Bright and consistent distribution, with seamless treatment with continuous mounting - Constant voltage (CV) 24V - Remote driver is not included - DC24V input, DMX512 address with constant current control for RGBW products

## Shape and measurements

Length: 19.69 in Width: 1.46 in Height: 2.36 in Weight: 0.8 kg