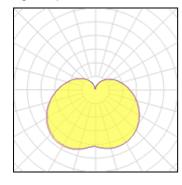

| LOR         | 100%    |
|-------------|---------|
| ULOR        | 28%     |
| Total flux  | 1500 lm |
| Total power | 15 W    |
|             |         |

Mounting mode

Ceiling mounted

Shape and measurements