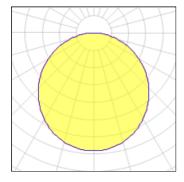

#### Light output 1

| 1 x LED            |         |             |         |
|--------------------|---------|-------------|---------|
| Nominal lamp power | 26 W    | LOR         | 79%     |
| Lamp flux          | 3619 lm | Total flux  | 2860 lm |
| Luminous efficacy  | 97 lm/W | Total power | 29.4 W  |
| CCT                | 4000 K  |             |         |
| CRI                | 90      |             |         |
|                    |         |             |         |