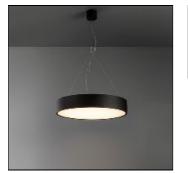

# FLAT MOON 450 SUSPENSION DOWN LED 4000K GI WHITE STRUC 13300209

MODULAR

Enchanting moonlight Contemporary architectural projects love a minimalist, slim lighting design. Flat moon is a stylish, reduced height fixture (78 mm) that distributes a soft, yet functional light. Office-compliant when combined with one of the prismatic diffusers, it is also a perfect fit for public spaces, hotels, restaurants or retail environments. Exceptionally versatile, Flat moon can be either surface-mounted, recessed or suspended (with two types of suspension kits for either down or up/down lighter) and even directly mounted and connected onto the gear. It comes in three sizes: 450, 650 or 950 mm diameter.

#### Mounting mode

Pendant

### Shape and measurements

Length: 17.72 in Width: 17.72 in Height: 3.07 in Weight: 5.11 kg