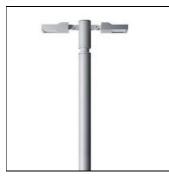

# Product data sheet

ATHLON OPTIC AREA LIGHT / DOUBLE SIDED 7259-C-5-897-XX

UNILAMP

ATHLON is a series of mini floodlights with wide beam asymmetrical and bi-symmetrical light distribution. It operates with High Power LED module which is attached on aluminium body as a heat sink. The Alanod Miro reflectors used in this luminaire are designed by Photopia highend lighting engineering software. The calibrated aiming unit provides accuracy of the light distribution on the illuminated surface. The range of accessories such as ground mount spike, tree strap and pole clamping unit makes it a dynamic floodlight choice. ATHLON is suitable to light up small to medium sized objects or areas such as signage boards, ceiling, building facades, etc.

#### Mounting mode

Pole top mounted, Pole integrated

#### Shape and measurements

Length: 9.67 in Width: 4.13 in Height: 9.23 in

#### Adjustability

Rotatable, Tiltable