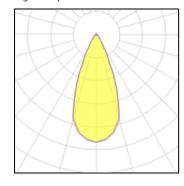

#### Light output 1

## 1 x LED Nominal lamp power

25 W Lamp flux 2880 lm Luminous efficacy 115 lm/W CCT 3000 K CRI 80

LOR

78% Total flux 2233 lm Total power 28 W