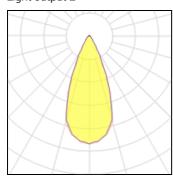

### Light output 2

#### 1 x LED

Nominal lamp power 25 W Lamp flux 2880 lm Luminous efficacy 115 lm/W CCT 3000 K CRI 80

LOR Total flux

Total power

78% 2233 lm

28 W