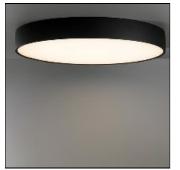

# Product data sheet

FLAT MOON 650 CEILING DOWN LED 3000K GI WHITE STRUC + ICE PRISMATIC 13292409+13289300

MODULAR

Enchanting moonlight Contemporary architectural projects love a minimalist, slim lighting design. Flat moon is a stylish, reduced height fixture (78 mm) that distributes a soft, yet functional light. Office-compliant when combined with one of the prismatic diffusers, it is also a perfect fit for public spaces, hotels, restaurants or retail environments. Exceptionally versatile, Flat moon can be either surface-mounted, recessed or suspended (with two types of suspension kits for either down or up/down lighter) and even directly mounted and connected onto the gear. It comes in three sizes: 450, 650 or 950 mm diameter.

## Shape and measurements

Length: 25.59 in Width: 25.59 in Height: 3.07 in Weight: 10.7 kg