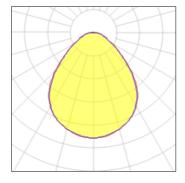

### Light output 1

| 1 x LED            |         |             |         |
|--------------------|---------|-------------|---------|
| Nominal lamp power | 62 W    | LOR         | 77%     |
| Lamp flux          | 7775 lm | Total flux  | 6022 lm |
| Luminous efficacy  | 86 lm/W | Total power | 70 W    |
| CCT                | 3000 K  |             |         |
| CRI                | 90      |             |         |
|                    |         |             |         |