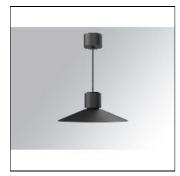

## Product data sheet

STORMBELL 80 SU SF 1500 WW MFL BK/BK+ ACC. BELL STORMBELL 80 Ø363X60 BK ST18SSLOMF930NBB+S8BE363B

LAMP

Downlight to suspend model STORMBELL 80 SU SF 1500 WW MFL BK/BK LAMP brand. Body made of injected aluminum with white/black/Materiality finish, and with black/opal polycarbonate ring, for decorative lighting effect and possibility of accessory color filter, depending on his model. COB LED 3000K color temperature and CRI90. Aluminium reflector MEDIUM FLOOD. Luminaire with ceiling rose and electronic equipment included. Insulation class I. LED life time: 50000 L90 B10. Compatible with 4 different models of bells (accessories) that complete the luminaire. + Accessory for suspended luminaries modell ACC. BELL STORMBELL 80 Ø363x60 BK LAMP brand. Body made of aluminum with white/black/Materiality finish.