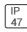

## Product data sheet

MRI-ATR MRI-14ATR-20-L940-OPL









Specifically designed for MRI rooms with non-ferrous construction, 1'x4', 2'x2', and 2'x4' sizes available, Slim frame design allows fully luminous aesthetic, Only illuminated lens visible, Available in a range of lumen outputs, Remote driver, Multi-channel MRI filters

## Light output 1 (integrated)



| Lamp type          | LED     | CCT         | 4000 K |
|--------------------|---------|-------------|--------|
| Nominal lamp power | 28.3 W  | CRI         | 90     |
| Total flux         | 1701 lm | LOR         | 100%   |
| Luminous efficacy  | 60 lm/W | Total power | 28.3 W |

Mounting mode

Ceiling recessed

Shape and measurements

Length: 12.00 in Width: 48.00 in Height: 0.39 in

Adjustability

Fixed

Electric

System power: 28.3 W

Protection

IP: 47