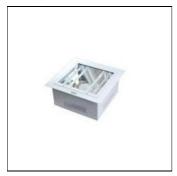

## Product data sheet

H0250 HPMV 250W BULB LAMP NL400RMS

NIKKON

NIKKON NL400 RMS H0250 Lowbay c/w HPMV 250W Bulb Lamp

Mounting mode

Ceiling recessed

Shape and measurements

Length: 3.94 in Width: 3.94 in Height: 3.94 in

Adjustability

Fixed

Electric

System power: 250.2 W