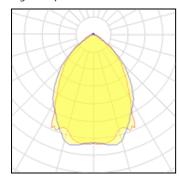

## Product data sheet

H0250 HPMV 250W BULB LAMP NL400RMS

NIKKON







NIKKON NL400 RMS H0250 Lowbay c/w HPMV 250W Bulb Lamp

## Light output 1



| 1 | x High | pressure | mercury | vapour | lamp |
|---|--------|----------|---------|--------|------|
|---|--------|----------|---------|--------|------|

| Naminal lamp pawar | 250 W    | Socket      |  |
|--------------------|----------|-------------|--|
| Nominal lamp power | 230 W    | Socket      |  |
| Lamp flux          | 13700 lm | LOR         |  |
| Luminous efficacy  | 30 lm/W  | Total flux  |  |
| CCT                | 4100 K   | Total power |  |
| CRI                | 40       |             |  |

Mounting mode

Ceiling recessed

Shape and measurements

Length: 3.94 in Width: 3.94 in Height: 3.94 in

Adjustability

Fixed

Electric

System power: 250.2 W

Protection

IP: 00

E40 55% 7468 lm 250.2 W