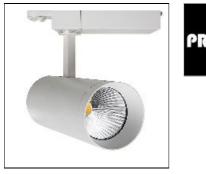

# TRACKLIGHT 40 - WW - 35DEG L7120263

PROLED (MBN GMBH)

Tracklight for power track (Ring Standard white is included)

#### Mounting mode

Ceiling mounted

#### Shape and measurements

Length: 3.54 in Width: 8.66 in Height: 9.45 in Weight: 1.6 kg

#### Adjustability

Rotatable, Tiltable