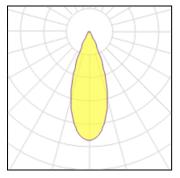

### Light output 1 (integrated)

| Lamp type          | LED     | CCT         | 3000 K |
|--------------------|---------|-------------|--------|
| Nominal lamp power | 42 W    | CRI         | 80     |
| Total flux         | 3000 lm | LOR         | 100%   |
| Luminous efficacy  | 71 lm/W | Total power | 42 W   |