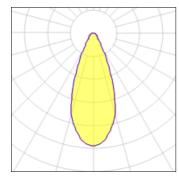

## Light output 1

| 9 W     |
|---------|
| 565 lm  |
| 63 lm/W |
| 3200 K  |
| 80      |
|         |

LOR 46%
Total flux 261 lm
Total power 9 W

Mounting mode

Wall mounted

Shape and measurements

Length: 3.94 in Width: 4.29 in Height: 9.29 in