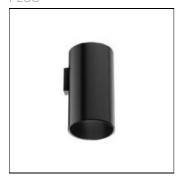

## Product data sheet

KAP SURFACE WALL 03.5733/PW LED/9W/41°

FLOS

Luminaire for direct lighting to be installed on ceilings, wall or in suspension. Body of the luminaire made of extruded aluminium. the LED version has an interior reflector made of polycarbonate painted inside. Besides, it incorporates a diffuser lens made of opal polycarbonate which offers a uniform light. The halogen lamp versions have a reflector made of painted aluminium and a glass diffuser made of glass with sandblasted finish. combinations of exterior finishes available anodized or painted and the interior finishes of the reflector.

## Light output 1

| 9 W     |
|---------|
| 565 lm  |
| 63 lm/W |
| 3200 K  |
| 80      |
|         |

LOR 46%
Total flux 261 lm
Total power 9 W

Mounting mode

Wall mounted

Shape and measurements

Length: 3.94 in Width: 4.29 in Height: 9.29 in