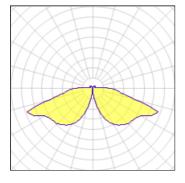

## Light output 1 (integrated)

| Lamp type          | LED      | CCT         | 3000 K |
|--------------------|----------|-------------|--------|
| Nominal lamp power | 13.8 W   | CRI         | 80     |
| Total flux         | 1445 lm  | LOR         | 100%   |
| Luminous efficacy  | 105 lm/W | ULOR        | 7%     |
|                    |          | Total power | 13.8 W |