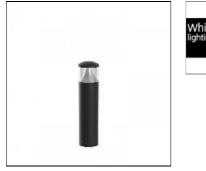

## Product data sheet

KOLO BOLLARD BLY233KSRS

WHITECROFT

Robust and weatherproof illuminated bollard with aluminium body and clear polycarbonate diffuser. IK10, IP66 rated for maximum protection. Root or flange mounted with fitted lead and plug for easy installation - as Whitecroft KOLO BOLLARD

| Mounting mode                     | Electric             |
|-----------------------------------|----------------------|
| Standing / Bollard, Floor mounted | System power: 13.8 W |
| Shape and measurements            | Protection           |
| Length: 6.06 in                   | IP: 66               |
| Width: 6.06 in                    | IK: 09               |
| Height: 39.46 in                  |                      |