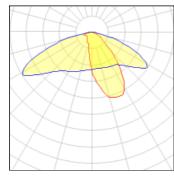

## Light output 1 (integrated)

| Lamp type          | LED      | CCT         | 4032 K |
|--------------------|----------|-------------|--------|
| Nominal lamp power | 104 W    | CRI         | 80     |
| Total flux         | 13733 lm | LOR         | 100%   |
| Luminous efficacy  | 132 lm/W | Total power | 104 W  |

## Glare protection

Glare protection: UGR < 19