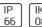

# Product data sheet

STEAMER WALL LUMINAIRES SE-90022-SU-LC-T2-W40

LIGMAN











- Lamp LED - CRI Ra > 80 - MacAdam Ellipse 3 SDCM - Colour 3000K, 4000K - Die-cast aluminium housing and frame pre-treated before powder coating ensuring high corrosion resistance - Two cable entries for through wiring - Stainless steel fasteners in grade 316 - Highefficiency PMMA lens - Durable silicone rubber gasket - Clear toughened glass - Integral control gear

## Light output 1 (integrated)



| Lamp type          | LED      | CCT         | 4032 K |
|--------------------|----------|-------------|--------|
| Nominal lamp power | 104 W    | CRI         | 80     |
| Total flux         | 13733 lm | LOR         | 100%   |
| Luminous efficacy  | 132 lm/W | Total power | 104 W  |

### Mounting mode

Wall mounted

### Shape and measurements

Height: 3.94 in Diameter: 17.72 in Weight: 1