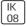

# Product data sheet

STEAMER WALL LUMINAIRES SE-90022-SU-LC-T2-W40

LIGMAN











- Lamp LED - CRI Ra > 80 - MacAdam Ellipse 3 SDCM - Colour 3000K, 4000K - Die-cast aluminium housing and frame pre-treated before powder coating ensuring high corrosion resistance - Two cable entries for through wiring - Stainless steel fasteners in grade 316 - Highefficiency PMMA lens - Durable silicone rubber gasket - Clear toughened glass - Integral control gear

## Light output 1 (integrated)



| Lamp type          | LED      | CCT         | 4032 K |
|--------------------|----------|-------------|--------|
| Nominal lamp power | 104 W    | CRI         | 80     |
| Total flux         | 13733 lm | LOR         | 100%   |
| Luminous efficacy  | 132 lm/W | Total power | 104 W  |

### Mounting mode

Wall mounted

### Shape and measurements

Height: 3.94 in Diameter: 17.72 in Weight: 11.