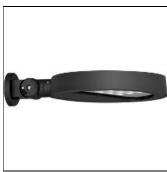

# Product data sheet

STEAMER WALL LUMINAIRES SE-90022-SU-LC-T2-W40

LIGMAN

- Lamp LED - CRI Ra > 80 - MacAdam Ellipse 3 SDCM - Colour 3000K, 4000K - Die-cast aluminium housing and frame pre-treated before powder coating ensuring high corrosion resistance - Two cable entries for through wiring - Stainless steel fasteners in grade 316 - Highefficiency PMMA lens - Durable silicone rubber gasket - Clear toughened glass - Integral control gear

### Mounting mode

Wall mounted

### Shape and measurements

Height: 3.94 in Diameter: 17.72 in Weight: 11.2 kg

### Design

Color of housing: Black, White, Silver gray