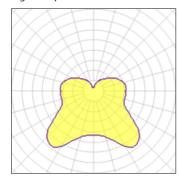

## 1 x Halogen low voltage lamp without reflector

| Nominal lamp power | 40 W    | Socket      | G9     |
|--------------------|---------|-------------|--------|
| Lamp flux          | 460 lm  | LOR         | 84%    |
| Luminous efficacy  | 10 lm/W | ULOR        | 28%    |
| CCT                | 2900 K  | Total flux  | 385 lm |
| CRI                | 95      | Total power | 40 W   |