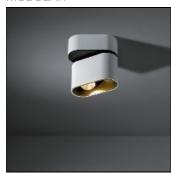

## Product data sheet

DUELL SURFACE 1XLED 2700K FLOOD DI WHITE STRUC - CHAMPAGNE INTERIOR 1107XX09

MODULAR

Exciting colour play Duell has Modular written all over it. With its gentle curves, Duell gives every room a softer touch. The duo toned fixtures allow you to play with colour. For ceiling mounted application, we offer both a recessed version and a surface mounted version. The recessed version has an attractive broad rim. Duell surface is available in a directional variant. The complete Duell range is available in LED and is perfect for accent lighting in the space. New colours extend the Duell wall range. Metallic blue - silky grey - cacao bronze are bringing an even more authentic feel into the room.