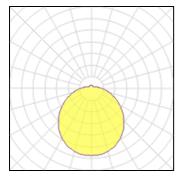

## Light output 1 (integrated)

| Lamp type          | LED      | CCT         | 4000 K |
|--------------------|----------|-------------|--------|
| Nominal lamp power | 100 W    | CRI         | 80     |
| Total flux         | 10300 lm | LOR         | 74%    |
| Luminous efficacy  | 103 lm/W | ULOR        | 20%    |
|                    |          | Total power | 100 W  |