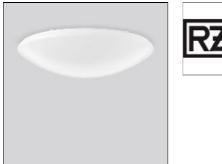

## Product data sheet

FLAT POLYMERO XXL 311694.002.1.76 RZB

Series: FLAT POLYMERO XXL Decorative round surface-mounted luminaire. Base: metal, powder-coated. Diffuser made of non-yellowing plastic (PMMA), opal. Diffuser fastening: sash lock. Colour: white Diameter: 1040 mm Height: 230 mm Lamp: LED Socket: without socket Colour temperature: 4000K Colour rendering index (CRI): 80 System power: 100 W Rated luminous flux: 10300 lm Beam angle Down: 117° Luminous efficiency: 103 lm/W Control gear: Converter, dimmable, DALI Protection class: I Type of protection: IP 40