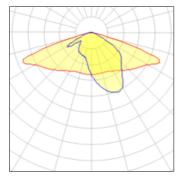

# Product data sheet

TRAFFIK LED 69W 9000LM 4000K IP66 030 - FOR RESIDENTIAL AREA ROADS GRAY I 130292.3L041.040

LUG

Professional streetlight luminaire for LED light sources. Mounting: on outriggers ø60/48mm Body: high pressure die-cast aluminum Lateral Surface Wind Exposed: 0.033 m<sup>2</sup>. Power: 220-240V 50/60Hz Available on request: DIM 1..10V, LLOC, twilight sensor, 10kV surge protection, NTC Other remarks: the pole and boom are not part of the luminaire; luminaire available in protection class I and II Warranty: 5 years Application: local roads, express roads, town roads, residential area roads, area lighting, avenues, promenade, parking areas Type of optics: 030 - for residential area roads