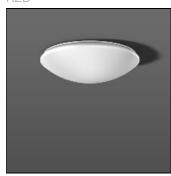

## Product data sheet

FLAT POLYMERO 311594.002.2.76

RZB

Series: FLAT POLYMERO Decorative round surface-mounted luminaire. Base: metal, powder-coated. Diffuser made of plastic (polycarbonate), opal, shockproof. Diffuser fastening: patented push system. Suitable for ceiling mounting, wall (surface). Colour: white Diameter: 515 mm Height: 150 mm Lamp: LED Socket: without socket Colour temperature: 3000K Colour rendering index (CRI): 80 System power: 18 W Rated luminous flux: 1750 Im Luminous efficiency: 97 Im/W Control gear: Converter, dimmable, DALI Protection class: I Type of protection: IP 40

Mounting mode

Ceiling mounted

Shape and measurements

Height: 5.91 in Diameter: 20.28 in

Adjustability

Fixed

Electric

System power: 18 W