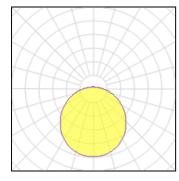

## Light output 1 (integrated)

| Lamp type          | LED     | CCT         | 3000 K |
|--------------------|---------|-------------|--------|
| Nominal lamp power | 18 W    | CRI         | 80     |
| Total flux         | 1750 lm | LOR         | 100%   |
| Luminous efficacy  | 97 lm/W | ULOR        | 9%     |
|                    |         | Total power | 18 W   |