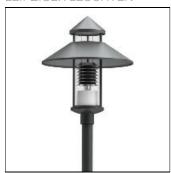

## Product data sheet

GUSTAV I (WALL FITTING) 9.744.3162.07

LEIPZIGER LEUCHTEN

Mounting height of 3.00 to 4.50 m for medium light requirements - Impact-resistant clear polycarbonate cylinder, UV-stabilized - Mirror lamellae for light guidance and glare limitation made of premium highest-grade aluminium, burnished and anodized - Aluminium reflector finished in special white paint for max. light reflection - Aluminium cover painted - Unit carrier made of corrosion-resistant cast aluminium, painted - All electrical components arranged on a block - Connection with adapter jack -Available in any RAL or DB colour without surcharge Voltage: 230V 50Hz Protected to: IP 55 Protection class: I/II Made to DIN VDE 0711 Luminaires generally compensated