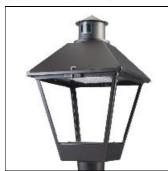

## Product data sheet

LXF/LXT LEXINGTON HID/LED LXF.LXT-PA1-100-827-U-SL3

COOPER LIGHTING

Aluminum housing, top, and base, Greater than 98% life at 60,000 hours ( $40^{\circ}$ C) (LED), Up to 140 lumens per watt, Lumen packages ranging from 2,000 – 11,000 lumens, Self-aligning pole-top fitter fits 2-3/8" and 3" O.D. tenons, Optional NEMA photocontrol receptacle, Five-year warranty (LED)