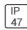

## Product data sheet

LXF/LXT LEXINGTON HID/LED LXF.LXT-PA1-100-827-U-SL3

COOPER LIGHTING







Aluminum housing, top, and base, Greater than 98% life at 60,000 hours ( $40^{\circ}$ C) (LED), Up to 140 lumens per watt, Lumen packages ranging from 2,000 – 11,000 lumens, Self-aligning pole-top fitter fits 2-3/8" and 3" O.D. tenons, Optional NEMA photocontrol receptacle, Five-year warranty (LED)

## Light output 1 (integrated)



| Lamp type          | LED     | CCT         | 2700 K |
|--------------------|---------|-------------|--------|
| Nominal lamp power | 96 W    | CRI         | 80     |
| Total flux         | 7381 lm | LOR         | 100%   |
| Luminous efficacy  | 77 lm/W | Total power | 96 W   |

Mounting mode

Pole top mounted

Shape and measurements

Height: 0.39 in Diameter: 14.00 in

Adjustability

Fixed

Electric

System power: 96 W

Protection

IP: 47