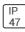

## Product data sheet

LXF/LXT LEXINGTON HID/LED LXF.LXT-PA1-30-730-U-5WQ-TL

COOPER LIGHTING







Aluminum housing, top, and base, Greater than 98% life at 60,000 hours ( $40^{\circ}$ C) (LED), Up to 140 lumens per watt, Lumen packages ranging from 2,000 – 11,000 lumens, Self-aligning pole-top fitter fits 2-3/8" and 3" O.D. tenons, Optional NEMA photocontrol receptacle, Five-year warranty (LED)

## Light output 1 (integrated)



| Lamp type          | LED      | CCT         | 3000 K |
|--------------------|----------|-------------|--------|
| Nominal lamp power | 31 W     | CRI         | 70     |
| Total flux         | 3518 lm  | LOR         | 100%   |
| Luminous efficacy  | 113 lm/W | ULOR        | 4%     |
|                    |          | Total power | 31 W   |

Mounting mode

Pole top mounted

Shape and measurements

Height: 10.00 in Diameter: 14.00 in

Adjustability

Fixed

Elec