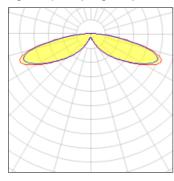

## Light output 1 (integrated)

| Lamp type          | LED      | CCT         | 3000 K |
|--------------------|----------|-------------|--------|
| Nominal lamp power | 31 W     | CRI         | 70     |
| Total flux         | 3518 lm  | LOR         | 100%   |
| Luminous efficacy  | 113 lm/W | ULOR        | 4%     |
|                    |          | Total power | 31 W   |