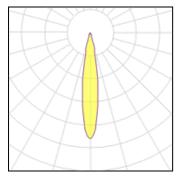

# Light output 1 (integrated)

| Lamp type          | LED     | CCT         | 3000 K |
|--------------------|---------|-------------|--------|
| Nominal lamp power | 23 W    | CRI         | 99     |
| Total flux         | 870 lm  | LOR         | 100%   |
| Luminous efficacy  | 38 lm/W | Total power | 23 W   |