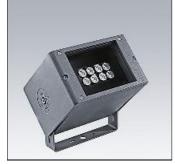

# QBA LED 8L70 GN 96272480

THORN LIGHTING

LED floodlight for wall washing illumination. Body and frame in die-cast aluminium, powder coated textured grey finish. toughened front glass. Complete with blue LEDs. Dimensions: 229 x 146 x 203 mm Total power: 23 W Weight: 5.1 kg

#### Shape and measurements

Length: 9.02 in Width: 5.75 in Height: 7.99 in Weight: 5.1 kg