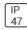

## Product data sheet

LXF/LXT LEXINGTON HID/LED LXF.LXT-PA1-100-740-U-T2R-CL

COOPER LIGHTING







Aluminum housing, top, and base, Greater than 98% life at 60,000 hours ( $40^{\circ}$ C) (LED), Up to 140 lumens per watt, Lumen packages ranging from 2,000 – 11,000 lumens, Self-aligning pole-top fitter fits 2-3/8" and 3" O.D. tenons, Optional NEMA photocontrol receptacle, Five-year warranty (LED)

## Light output 1 (integrated)



| Lamp type          | LED      | CCT         | 4000 K |
|--------------------|----------|-------------|--------|
| Nominal lamp power | 96 W     | CRI         | 70     |
| Total flux         | 9667 lm  | LOR         | 100%   |
| Luminous efficacy  | 101 lm/W | Total power | 96 W   |

Mounting mode

Pole top mounted

Shape and measurements

Height: 10.00 in Diameter: 14.00 in

Adjustability

Fixed

Electric

System power: 96 W

Protection

IP: 47