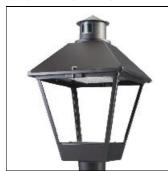

## Product data sheet

LXF/LXT LEXINGTON HID/LED LXF.LXT-PA1-100-740-U-T2R-CL

COOPER LIGHTING

Aluminum housing, top, and base, Greater than 98% life at 60,000 hours ( $40^{\circ}$ C) (LED), Up to 140 lumens per watt, Lumen packages ranging from 2,000 – 11,000 lumens, Self-aligning pole-top fitter fits 2-3/8" and 3" O.D. tenons, Optional NEMA photocontrol receptacle, Five-year warranty (LED)

Mounting mode

Pole top mounted

Shape and measurements

Height: 10.00 in Diameter: 14.00 in

Adjustability

Fixed

Electric

System power: 96 W