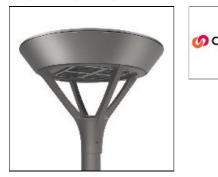

# PMM MESA PMM-SA2D-750-U-T4W COOPER LIGHTING

Die-cast aluminum housing and door, Lumens packages ranging from 3,000 - 29,000 lumens, Choice of 13 high-efficiency, patented AccuLED Optics™, Base casting slip fits over a standard 3" O.D. tenon, Wall, single and dual-mount configurations available, 10kV/10vkA surge protection standard, LED fixture features a five-year warranty