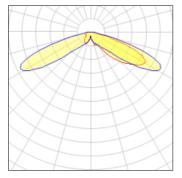

## Light output 1 (integrated)

| Lamp type          | LED      | CCT         | 5000 K |
|--------------------|----------|-------------|--------|
| Nominal lamp power | 129 W    | CRI         | 70     |
| Total flux         | 13675 lm | LOR         | 100%   |
| Luminous efficacy  | 106 lm/W | Total power | 129 W  |