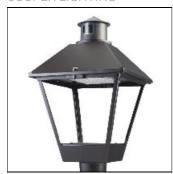

## Product data sheet

LXF/LXT LEXINGTON HID/LED LXF.LXT-PA1-40-827-U-T3-TL

COOPER LIGHTING

Aluminum housing, top, and base, Greater than 98% life at 60,000 hours ( $40^{\circ}$ C) (LED), Up to 140 lumens per watt, Lumen packages ranging from 2,000 – 11,000 lumens, Self-aligning pole-top fitter fits 2-3/8" and 3" O.D. tenons, Optional NEMA photocontrol receptacle, Five-year warranty (LED)

Mounting mode

Pole top mounted

Shape and measurements

Height: 10.00 in Diameter: 14.00 in

Adjustability

Fixed

Electric

System power: 40 W