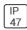

## Product data sheet

PMM MESA PMM-SA1B-730-U-SL4 COOPER LIGHTING







Die-cast aluminum housing and door, Lumens packages ranging from 3,000 - 29,000 lumens, Choice of 13 high-efficiency, patented AccuLED Optics™, Base casting slip fits over a standard 3" O.D. tenon, Wall, single and dual-mount configurations available, 10kV/10vkA surge protection standard, LED fixture features a five-year warranty

## Light output 1 (integrated)



| Lamp type          | LED      | CCT         | 3000 K |
|--------------------|----------|-------------|--------|
| Nominal lamp power | 44 W     | CRI         | 70     |
| Total flux         | 4493 lm  | LOR         | 100%   |
| Luminous efficacy  | 102 lm/W | Total power | 44 W   |

Mounting mode

Wall mounted

Shape and measurements

Height: 0.39 in Diameter: 6.00 in

Adjustability

Fixed

Electric

System power: 44 W

Prote