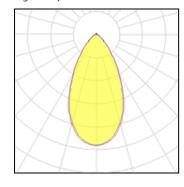

| 140 W    | LOR         | 93%      |
|----------|-------------|----------|
| 19800 lm | Total flux  | 18488 lm |
| 25 lm/W  | Total power | 148.31 W |
| 4948 K   |             |          |
| 99       |             |          |