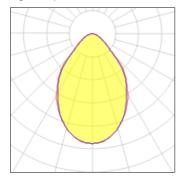

## 1 x Halogen low voltage lamp without reflector

| Nominal lamp power | 40 W   | Socket      | G9     |
|--------------------|--------|-------------|--------|
| Lamp flux          | 460 lm | LOR         | 54%    |
| Luminous efficacy  | 6 lm/W | Total flux  | 247 lm |
| CCT                | 2900 K | Total power | 40 W   |
| CRI                | 95     |             |        |