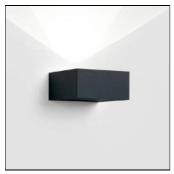

## Product data sheet

VISION S OUT 930 22312 9300

DELTA LIGHT

Luminaire, wall surface mounted (outdoor use) from Deltalight, named VISION S OUT 930, available in the colour(s): alu grey, anthracite (dark grey). This luminaire is equipped with 2 x (LED cluster 1,4W / CRI>90 (R9: 60) / 3000K / 178lm) with build-in driver to operate on a voltage of 120-240V / 50-60Hz. Not dimmable Light distributor: lens.

Mounting mode

Wall mounted

Shape and measurements

Length: 4.96 in Width: 4.96 in Height: 3.86 in

Electric

System power: 1.4 W Appliance Class: I

Protection

IP: 55 IK: 03