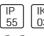

Mounting mode

Wall mounted

Shape and measurements

Length: 4.96 in Width: 4.96 in Height: 3.86 in

Electric

System power: 1.4 W Appliance Class: I

Protection

IP: 55 IK: 03