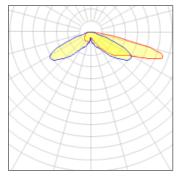

## Light output 1 (integrated)

| Lamp type          | LED      | CCT         | 5700 K |
|--------------------|----------|-------------|--------|
| Nominal lamp power | 225 W    | CRI         | 70     |
| Total flux         | 24118 lm | LOR         | 100%   |
| Luminous efficacy  | 107 lm/W | Total power | 225 W  |