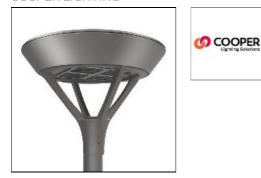

# MSA MESA LED MSA-SA4C-760-U-T4FT COOPER LIGHTING

Die-cast aluminum housing and door, Lumens packages ranging from 3,000 - 29,000 lumens, Choice of 13 high-efficiency, patented AccuLED Optics™, Base casting slip fits over a standard 3" O.D. tenon, Wall, single and dual-mount configurations available, 10kV/10vkA surge protection standard, LED fixture features a five-year warranty