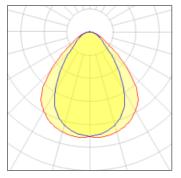

## Light output 1 (integrated)

| Lamp type          | LED      | CCT         | 4000 K |
|--------------------|----------|-------------|--------|
| Nominal lamp power | 27.1 W   | CRI         | 90     |
| Total flux         | 3296 lm  | LOR         | 100%   |
| Luminous efficacy  | 122 lm/W | Total power | 27.1 W |