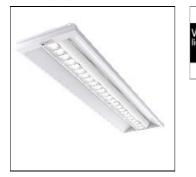

# Product data sheet

CASCADE FLEX VITALITY POD C12PEY24K9

WHITECROFT

Recessed modular luminaire with strong visual differentiation using a central linear optic. The light engine cartridge is easily replaced without tools for simple future upgrades and replacement ensuring a sustainable, circular economy lighting solution with independent Cradle to Cradle accreditation - as Whitecroft Lighting CASCADE FLEX VITALITY

### Mounting mode

Ceiling recessed

#### Shape and measurements

Length: 47.24 in Width: 11.81 in Height: 3.27 in